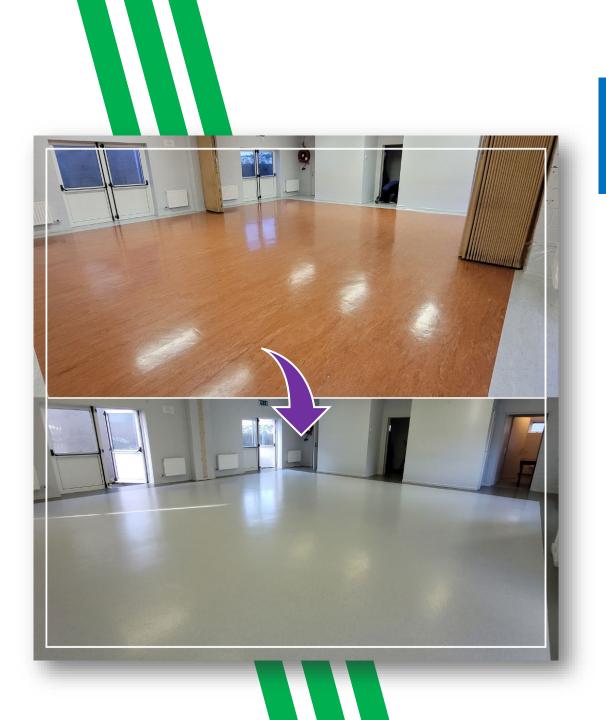

These areas are more prone to a large volume of foot traffic & with that comes a lot more wear and tare. A lot more.

Restoring or remaking your old marmoleum floors will give them new life, improve their durability & make them easier to maintain. Saving you time and money on maintenance.