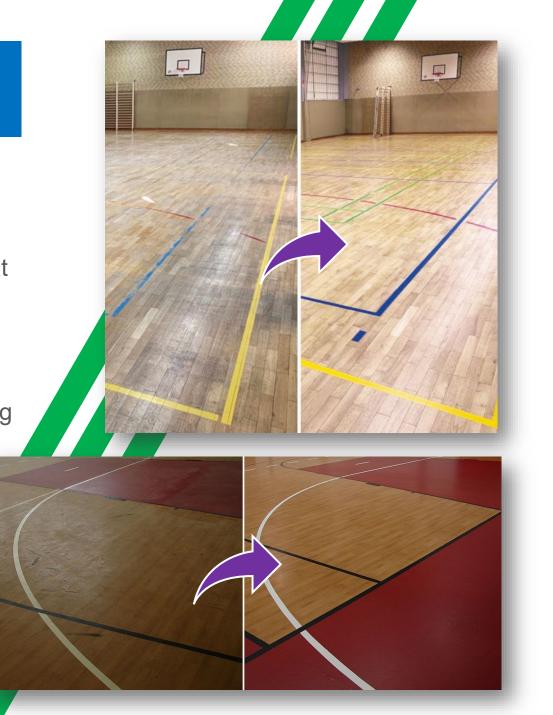

The sports hall is a place were children learn about the importance of staying fit & healthy, being gracious in defeat and humble in triumph.

Where friendships are forged & memories are made.

Reinvigorate your old sports & recreation spaces to prolong the floor's life & keep traditions alive.

Sports floors should be hard wearing, hermetically sealed with next-level anti-slip properties.

Start there and the rest will follow.

SMC

The pure joy on people's faces when they saw the change to their community hall said everything about the quality and skills of the SMC team.