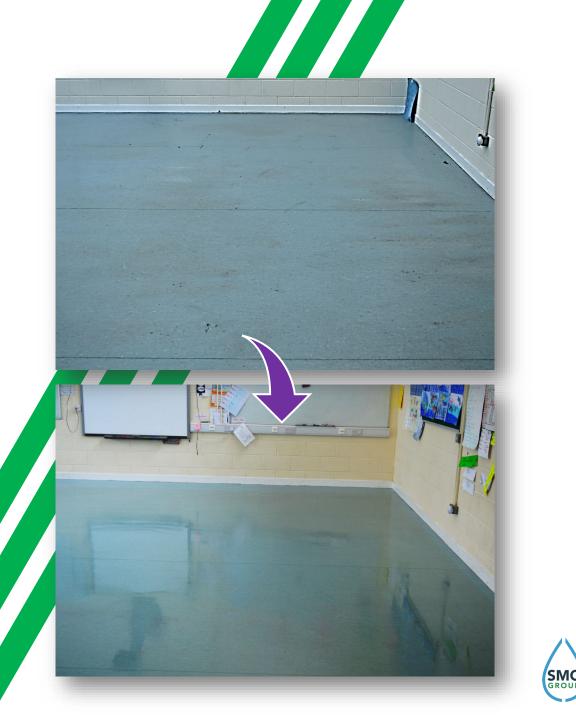

These areas are more prone to a large volume of foot traffic & with that comes a lot more wear and tare. A lot more.

Restoring or remaking your old marmoleum floors will give them new life, improve their durability & make them easier to maintain. Saving you time and money on maintenance.