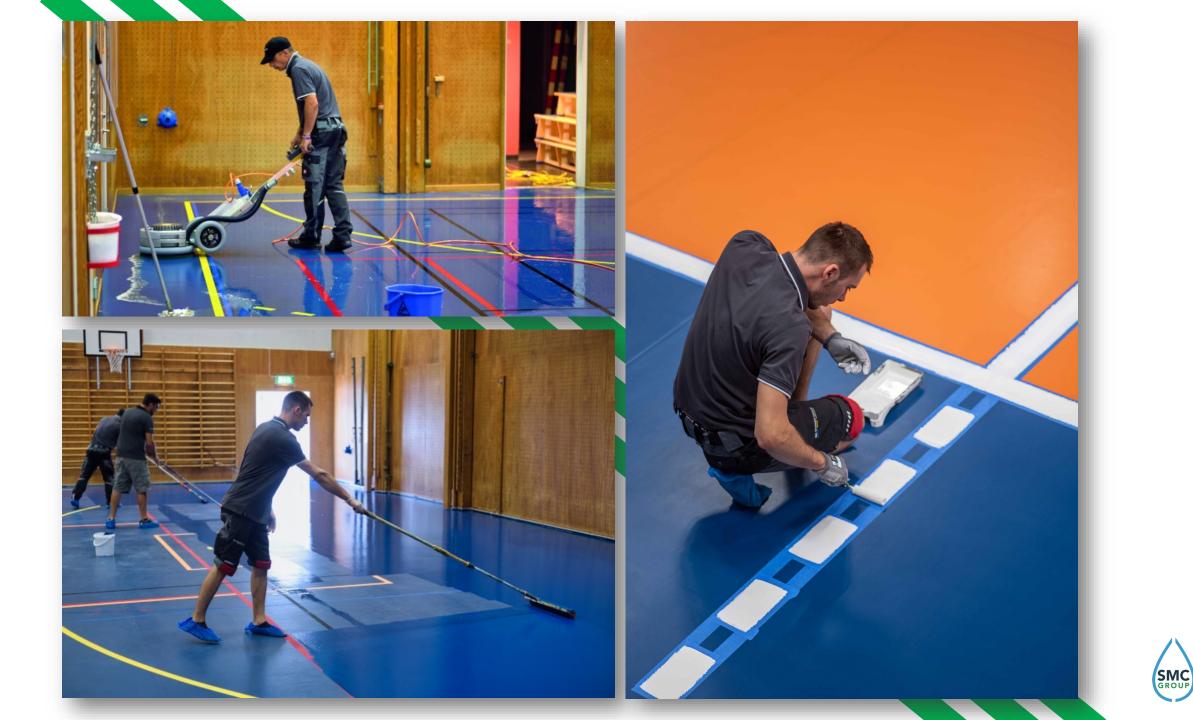

The sports hall is a place were children learn about the importance of staying fit & healthy, being gracious in defeat and humble in triumph.

Where friendships are forged & memories are made.

Reinvigorate your old sports & recreation spaces to prolong the floor's life & keep traditions alive.

Sports floors should be hard wearing, hermetically sealed with next-level anti-slip properties.

Start there and the rest will follow.

SMC

The pure joy on people's faces when they saw the change to their community hall said everything about the quality and skills of the SMC team.