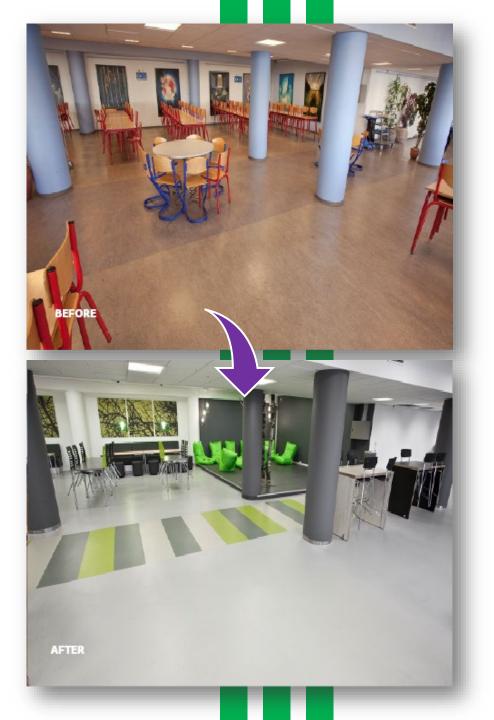

### NEW AGE RECREATIONAL SPACES

Completely transform your hangout spaces with a modern, bespoke design that reflects your student's personality.

It has been widely and extensively reported that colour & design play a significant role in human perception in the learning environment. It affects the mood, performance & behaviour of students.

Having a bright, bespoke floor can bring out the best in our student's, making them more comfortable, outgoing & has even proven to help children perform better academically too.

Give your floors a new look & transform your school into a more open & friendly environment.