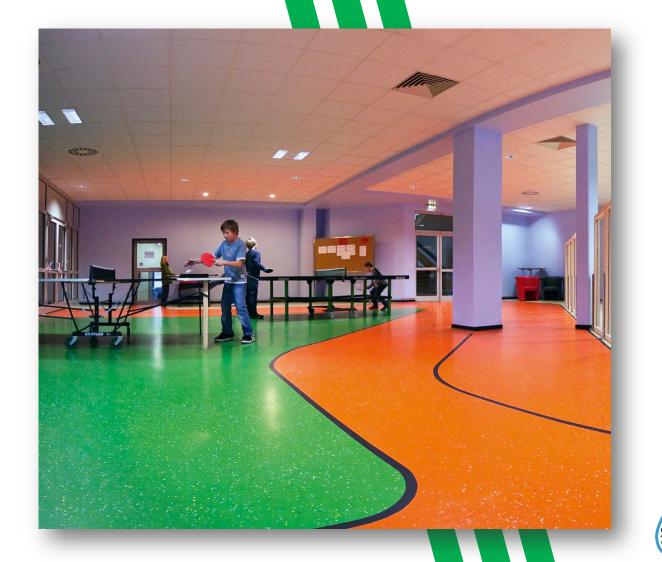

### NEW AGE RECREATIONAL SPACES

Completely transform your hangout spaces with a modern, bespoke design that reflects your student's personality.

It has been widely and extensively reported that colour & design play a significant role in human perception in the learning environment. It affects the mood, performance & behaviour of students.

Having a bright, bespoke floor can bring out the best in our student's, making them more comfortable, outgoing & has even proven to help children perform better academically too.

Give your floors a new look & transform your school into a more open & friendly environment.

Art & games rooms should nurture the artistic process & and encourage children and teacher's alike to explore their creativity & express themselves fully.

A custom, bright & colourful floor, can take your students to the next level.