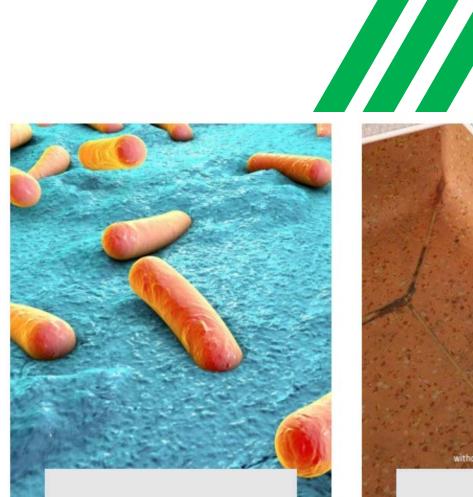

& sanding

After On-Top-Coating On-top-sealer provides optimal protection

Naturally, schools & universities are especially concerned about the cleanliness of their floors.

SMC Hard Floors are hermetically sealed, with no gaps or breaks in the surface, which means bacteria & germs have no place to hide & thrive.

In fact, 99.5% fewer germs are found on our floors after installation.

Germs bring many health risks, especially around children & the elderly.

Open joints and broken surfaces are a breeding ground for germs because disinfectants can't reach.