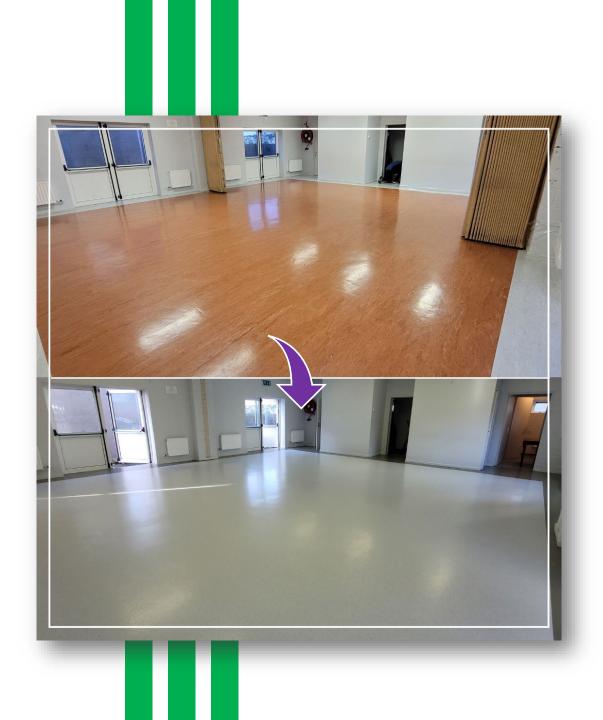

#### YOU'VE EVER HAD...

Your custodian will probably tell you, the halls & stairs require the most maintenance & the most vigorous effort.

Hallways, walkways & stairs are more often than not, the busiest places in any building, especially in schools & universities.

These areas are more prone to a large volume of foot traffic & with that comes a lot more wear and tare. A lot more.

Restoring or remaking your old marmoleum floors will give them new life, improve their durability & make them easier to maintain. Saving you time and money on maintenance.