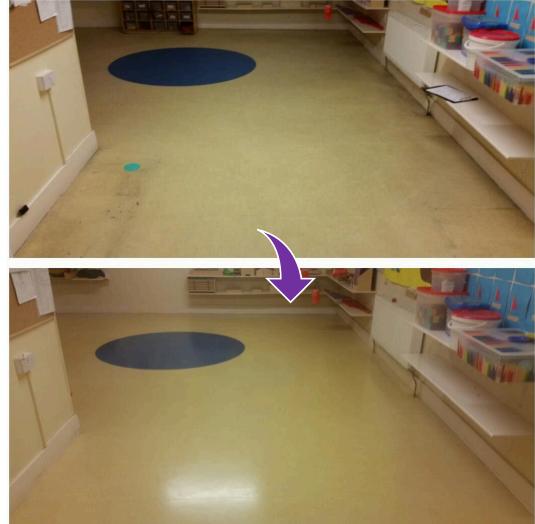

#### YOU'VE EVER HAD...

Your custodian will probably tell you, the halls & stairs require the most maintenance & the most vigorous effort.

Hallways, walkways & stairs are more often than not, the busiest places in any building, especially in schools & universities.

These areas are more prone to a large volume of foot traffic & with that comes a lot more wear and tare. A lot more.

Restoring or remaking your old marmoleum floors will give them new life, improve their durability & make them easier to maintain. Saving you time and money on maintenance.