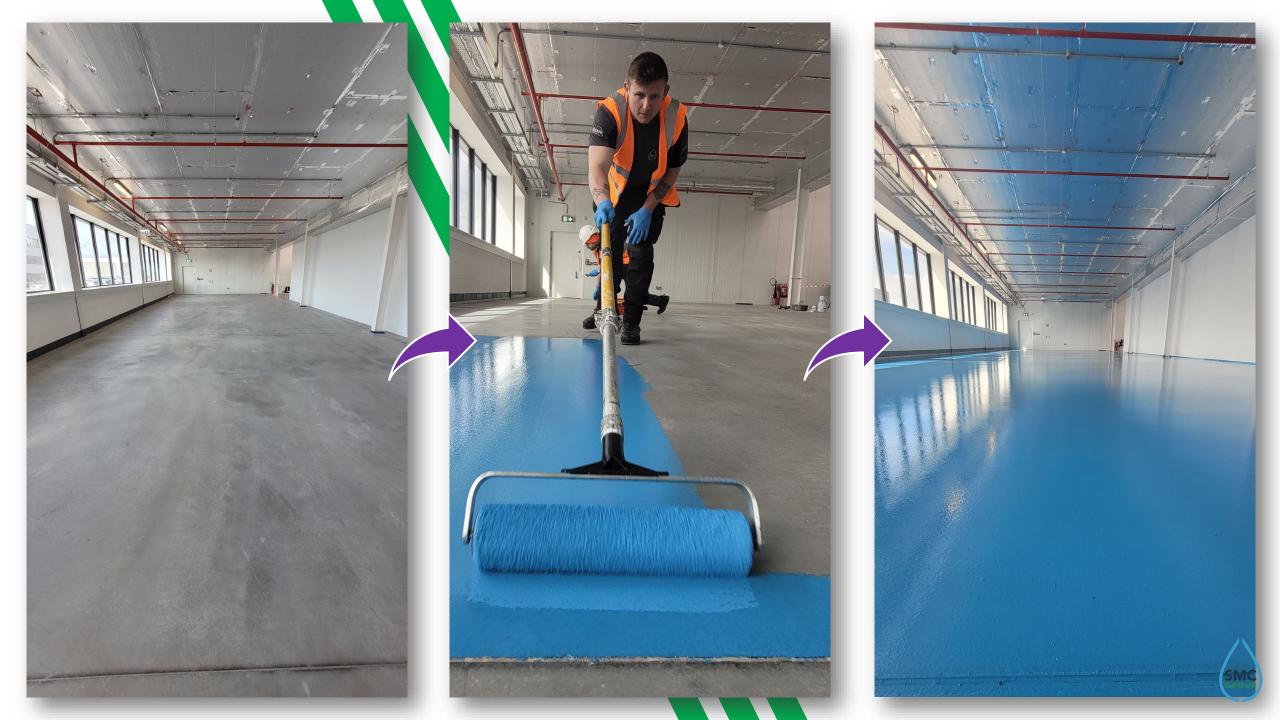

- ✓ Increased lifetime (up to 10 years)
- ✓ Moisture & chemical barrier
- ✓ Standard IEC 61340-6-1



# You've most likely walked on & admired one of our floors.

SMC Group has been providing floor installations, restorations & reinvigorations schools & organisations throughout Ireland, the UK and continental Europe for 20+ years.

- ✓ Marmoleum & vinyl floor restoration
- ✓ Wood floor refurbishment
- ✓ Polished concrete floor installations
- ✓ Heritage natural stone restoration projects

We are proud to be Ireland's #1





Coloured & designed to your spec or transparent to keep your current design, our floors can be applied on PVC, linoleum, marmoleum, rubber, epoxy, PU as well as on many wooden floors.







& sanding

After On-Top-Coating On-top-sealer provides optimal protection







Naturally, schools & universities are especially concerned about the cleanliness of their floors.

SMC Hard Floors are hermetically sealed, with no gaps or breaks in the surface, which means bacteria & germs have no place to hide & thrive.

In fact, 99.5% fewer germs are found on our floors after installation.



Germs bring many health risks, especially around children & the elderly.

Open joints and broken surfaces are a breeding ground for germs because disinfectants can't reach.

with Dr. Schutz coating

without coating









UPCYCLE & MAKE A DIFFERENCE

Upcycling is one of the most important thing we can do for our planet. The climate crisis is a very serious matter & we all have to do our part.

SMC Hard Floor restoration means:

- ✓ Zero Waste No landfill
- Environmentally sa