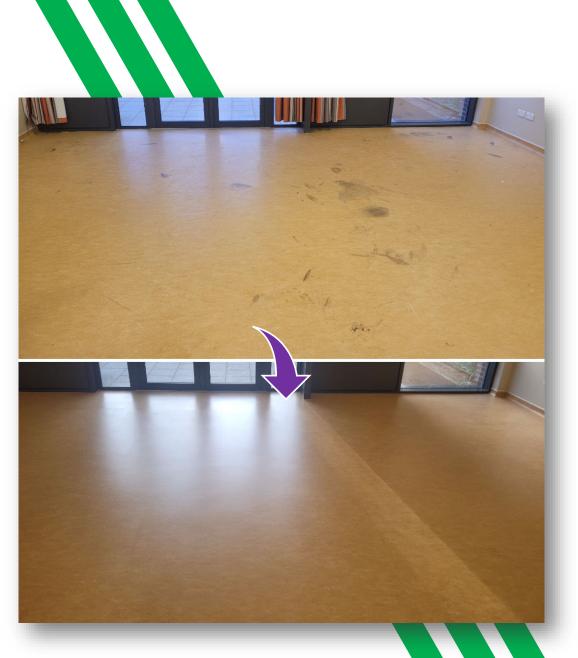

#### YOU'VE EVER HAD...

Your custodian will probably tell you, the halls & stairs require the most maintenance & the most vigorous effort.

Hallways, walkways & stairs are more often than not, the busiest places in any building, especially in schools & universities.

These areas are more prone to a large volume of foot traffic & with that comes a lot more wear and tare. A lot more.

Restoring or remaking your old marmoleum floors will give them new life, improve their durability & make them easier to maintain. Saving you time and money on maintenance.